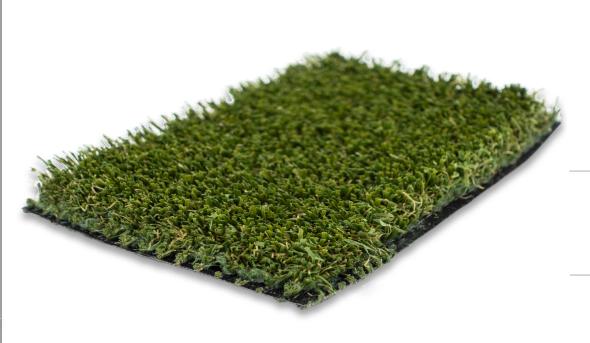

# **PRODUCT INFORMATION**

Face Weight: 65 oz.

Pile Height: 1.25"

Color: Blend

Thatch: Tan

**Secondary Backing:** SilverBack™ Polyurethane,

20 oz/yd<sup>2</sup>

### **TECHNICAL INFORMATION**

Fiber Type: Polyethylene, Polypropylene

**Fiber Mass:** 10800 Denier, 4400 Denier Thatch

**Tufting Gauge:** 3/8"

**Primary Backing:** 7 oz/yd²

7 oz/yd² K29 Two Warp Knit Polyester

**Total Weight:** 92 oz/yd<sup>2</sup>

The color in the photograph may appear differently than actual product. Please request product samples from your sales representative.

\* Specifications provided above are tufted measurements. Final measurements can change during backing processes. Thatch height may vary based on lot. XGrass is not responsible for typing errors on specifications listed above.