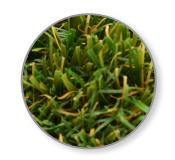

#### SHINE BLOCK

Shine Block blade profiles reduce the reflective quality of the fiber allowing our grass to appear more like a healthy, well-trimmed, natural lawn.

## **PRODUCT INFORMATION**

Face Weight: 55 oz.

Pile Height: 1.5"

Color: Natural

Thatch: Tan

SilverBack™ Polyurethane, **Secondary Backing:** 

20 oz/yd<sup>2</sup>