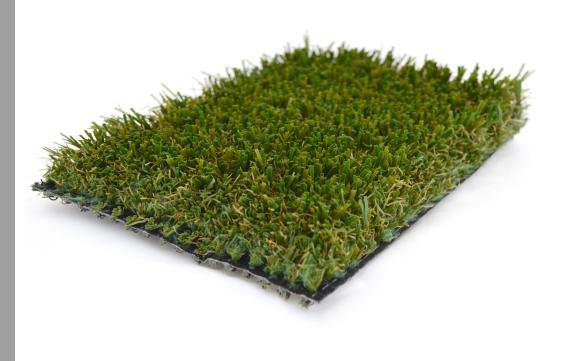

## **PRODUCT INFORMATION**

Face Weight: 55 oz.

Pile Height: 1.5"

Color: Natural

Thatch: Tan

SilverBack™ Polyurethane, **Secondary Backing:** 

20 oz/yd<sup>2</sup>

## TECHNICAL INFORMATION

Fiber Type: Polyethylene, Polypropylene

**Fiber Mass:** 11600 Denier, 5200 Denier Thatch

**Tufting Gauge: 1/2"** 

**Primary Backing:** 7 oz/yd² Double Layer Backing

**Total Weight:** 82 oz/yd<sup>2</sup>

The color in the photograph may appear differently than actual product. Please request product samples from your sales representative.

\* Specifications provided above are tufted measurements. Final measurements can change during backing processes. Thatch height may vary based on lot. XGrass is not responsible for typing errors on specifications listed above.